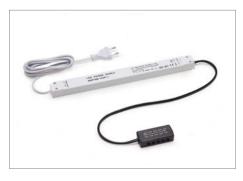

|
|                      |

| 16 |          |     | 1 |
|----|----------|-----|---|
| 30 | <b>8</b> |     | ļ |
|    |          | 298 |   |

#### SLT60-12VFG-UN C€ [Ħ □ ⊕ SELV ↔ with

| with 9-ways Micro12 distributor |            |        |       |  |  |
|---------------------------------|------------|--------|-------|--|--|
| Code                            | Input      | Output | Power |  |  |
| 0867801                         | 220-240Vac | 12Vdc  | 60W   |  |  |

| 000/001                              | EEG E TOVUC | 12,00 |  |  |  |
|--------------------------------------|-------------|-------|--|--|--|
| POWER CORD AND DISTRIBUTOR INCLUDED. |             |       |  |  |  |
| POWER GURD AND DISTRIBUTUR INCLUDED. |             |       |  |  |  |

12Vdc Micro 12





## SLIM100/12R

with 10-ways Micro12 distributor



| Code    | Input      | Output | Power |
|---------|------------|--------|-------|
| 0867901 | 220-240Vac | 12Vdc  | 100W  |

POWER CORD AND DISTRIBUTOR INCLUDED.



| Co la state in the second |               |
|---------------------------|---------------|
| C: 1 mmm Contract         | $\mathcal{I}$ |
|                           |               |
|                           |               |
|                           |               |

#### SLIM132/12R

with 10-ways Micro12 distributor

| CE | EHE | $\square$  | SELV | $\bigcirc$ |
|----|-----|------------|------|------------|
| CE | EHE | $\bigcirc$ | SELV | Ĺ          |

| Code    | Input      | Output | Power |
|---------|------------|--------|-------|
| 0870501 | 220-240Vac |