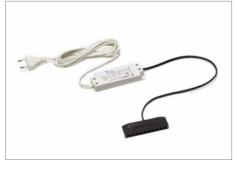

## FLAT15/12R

with 10-ways Micro12 distributor

| Code    | Input      | Output | Power |
|---------|------------|--------|-------|
| 0852501 | 220-240Vac | 12Vdc  | 15W   |

POWER CORD AND DISTRIBUTOR INCLUDED.