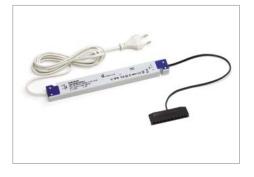

## FLAT15/12R

with 10-ways Micro12 distributor

| Code    | Input      | Output | Power |
|---------|------------|--------|-------|
| 0852501 | 220-240Vac | 12Vdc  | 15W   |

POWER CORD AND DISTRIBUTOR INCLUDED.

| Code    | Input      | Output | Power |
|---------|------------|--------|-------|
| 0861601 | 220-240Vac | 12Vdc  | 15W   |

POWER CORD AND DISTRIBUTOR INCLUDED.

ST30/12R with 10-ways Micro12 distributor

POWER CORD AND DISTRIBUTOR INCLUDED.

| SLIM30/12R |
|------------|
|------------|

with 10-ways Micro12 distributor

| Code    | Input      | Output | Power |
|---------|------------|--------|-------|
| 0866201 | 220-240Vac | 12Vdc  | 30W   |

POWER CORD AND DISTRIBUTOR INCLUDED.

|--|

| SL6  | 0/12R   |   |
|------|---------|---|
| with | 10-ways | ſ |

| SL60/12R<br>with 10-ways Microl | 2 distributor | CE EAE 🗆 | ◎ SELV 🖒 |
|---------------------------------|---------------|----------|----------|
| Code                            | Input         | Output   | Power    |
| 0851701                         | 220-240Vac    | 12Vdc    | 60W      |

#### SLT60-12VFG-UN C€ [Ħ □ ⊕ SELV ↔ with

| with 9-ways Micro12 distributor |            |        |       |  |  |
|---------------------------------|------------|--------|-------|--|--|
| Code                            | Input      | Output | Power |  |  |
| 0867801                         | 220-240Vac | 12Vdc  | 60W   |  |  |

## SLIM100/12R

with 10-ways Micro12 distributor

| Code    | Input      | Output | Power |
|---------|------------|--------|-------|
| 0867901 | 220-240Vac | 12Vdc  | 100W  |

POWER CORD AND DISTRIBUTOR INCLUDED.

#### SLIM132/12R

with 10-ways Micro12 distributor

| CE | EHE | $\square$  | SELV | $\bigcirc$ |
|----|-----|------------|------|------------|
| CE | EHE | $\bigcirc$ | SELV | Ĺ          |

| Code    | Input      | Output | Power |
|---------|------------|--------|-------|
| 0870501 | 220-240Vac | 12Vdc  | 132W  |

# CE EHE □ ⊕ SELV 🖒

| 3       |            |        |       |
|---------|------------|--------|-------|
| Code    | Input      | Output | Power |
| 0870601 | 220-240Vac | 12Vdc  | 180W  |

POWER CORD AND DISTRIBUTOR INCLUDED.