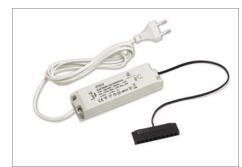

## FLAT15/12R

with 10-ways Micro12 distributor

| Code    | Input      | Output | Power |
|---------|------------|--------|-------|
| 0852501 | 220-240Vac | 12Vdc  | 15W   |

POWER CORD AND DISTRIBUTOR INCLUDED.

| Code    | Input      | Output | Power |
|---------|------------|--------|-------|
| 0861601 | 220-240Vac | 12Vdc  | 15W   |

POWER CORD AND DISTRIBUTOR INCLUDED.

ST30/12R with 10-ways Micro12 distributor

POWER CORD AND DISTRIBUTOR INCLUDED.

| SLIM30/12R |
|------------|
|------------|

with 10-ways Micro12 distributor

| Code    | Input      | Output | Power |
|---------|------------|--------|-------|
| 0866201 | 220-240Vac | 12Vdc  | 30W   |

POWER CORD AND DISTRIBUTOR INCLUDED.

| Conti                |
|----------------------|
| A finite and A forth |
|                      |
|                      |

| 16 |          |     | 1 |
|----|----------|-----|---|
| 30 | <b>8</b> |     | ļ |
|    |          | 298 |   |

| 000/001                              | EEG E TOVUC | 12,00 |  |  |  |
|--------------------------------------|-------------|-------|--|--|--|
| POWER CORD AND DISTRIBUTOR INCLUDED. |             |       |  |  |  |
| POWER GURD AND DISTRIBUTUR INCLUDED. |             |       |  |  |  |

## SLIM100/12R

with 10-ways Micro12 distributor

| Code    | Input      | Output | Power |
|---------|------------|--------|-------|
| 0867901 | 220-240Vac | 12Vdc  | 100W  |

POWER CORD AND DISTRIBUTOR INCLUDED.