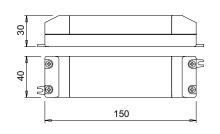

| SLIM180/12R                      |
|----------------------------------|
| with 10-ways Micro12 distributor |

# CE EHE □ ⊕ SELV 🖒

| 3       |            |        |       |
|---------|------------|--------|-------|
| Code    | Input      | Output | Power |
| 0870601 | 220-240Vac | 12Vdc  | 180W  |

POWER CORD AND DISTRIBUTOR INCLUDED.