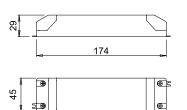

POWER CORD AND DISTRIBUTOR INCLUDED.

| Conti                |
|----------------------|
| A finite and A forth |
|                      |
|                      |

| 16 |          |     | 1 |
|----|----------|-----|---|
| 30 | <b>8</b> |     | ļ |
|    |          | 298 |   |