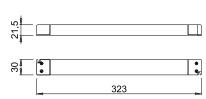

#### SLIM132/12R

with 10-ways Micro12 distributor

| CE | EHE | $\square$  | SELV | $\bigcirc$ |
|----|-----|------------|------|------------|
| CE | EHE | $\bigcirc$ | SELV | Ĺ          |

| Code    | Input      | Output | Power |
|---------|------------|--------|-------|
| 0870501 | 220-240Vac | 12Vdc  | 132W  |