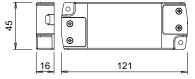

POWER CORD AND DISTRIBUTOR INCLUDED.

| Conti                |
|----------------------|
| A finite and A forth |
|                      |
|                      |

| 16 |          |     | 1 |
|----|----------|-----|---|
| 30 | <b>8</b> |     | ļ |
|    |          | 298 |   |