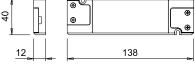

#### SLIM132/12R

with 10-ways Micro12 distributor

| CE | EHE | $\square$  | SELV | $\bigcirc$ |
|----|-----|------------|------|------------|
| CE | EHE | $\bigcirc$ | SELV | Ĺ          |

| Code    | Input      | Output | Power |
|---------|------------|--------|-------|
| 0870501 | 220-240Vac | 12Vdc  | 132W  |

POWER CORD AND DISTRIBUTOR INCLUDED.

| Frankl     |
|------------|
| $\bigcirc$ |
|            |
|            |
|            |

| 52,3        |     |        |
|-------------|-----|--------|
| <b>.</b> 35 |     | *<br>* |
| -           | 357 |        |