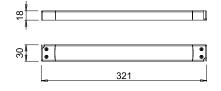

## FLAT15/12R

with 10-ways Micro12 distributor

| Code    | Input      | Output | Power |
|---------|------------|--------|-------|
| 0852501 | 220-240Vac | 12Vdc  | 15W   |

POWER CORD AND DISTRIBUTOR INCLUDED.