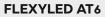

## flexible LED profile

FLEXYLED AT6 is a dimmable single-colour light profile developed with silicone coating technology for diffusing a milky effect on a 6 mm wide flexible linear module with 276 LEDs/m. Designed for surface and recessed installation, the profile can also be configured for installation on the corners of furniture elements. Supplied as standard with a high-strength adhesive base, separable every 21.7 mm (6 LEDs), FLEXYLED AT6 is available in 2000 mm, 3000 mm and 6000 mm reel lengths with double 2000 mm power cable and Micro24 male connector. Power supply not included. To be ordered separately.

FLEXYLED AT6 is supplied with a 3M© high-strength adhesive base and with hooks and screws for mechanical fastening to the surface.

An angle profile for the application of FLEXYLED AT6 on surfaces with 90° angles is available on request.