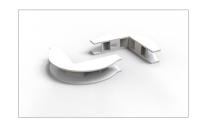

FLEXYLED AT6 is supplied with a 3M© high-strength adhesive base and with hooks and screws for mechanical fastening to the surface.

An angle profile for the application of FLEXYLED AT6 on surfaces with 90° angles is available on request.

## flexible LED profile

FLEXYLED AT6 is a dimmable single-colour light profile developed with silicone coating technology for diffusing a milky effect on a 6 mm wide flexible linear module with 276 LEDs/m. Designed for surface and recessed installation, the profile can also be configured for installation on the corners of furniture elements. Supplied as standard with a high-strength adhesive base, separable every 21.7 mm (6 LEDs), FLEXYLED AT6 is available in 2000 mm, 3000 mm and 6000 mm reel lengths with double 2000 mm power cable and Micro24 male connector. Power supply not included. To be ordered separately.