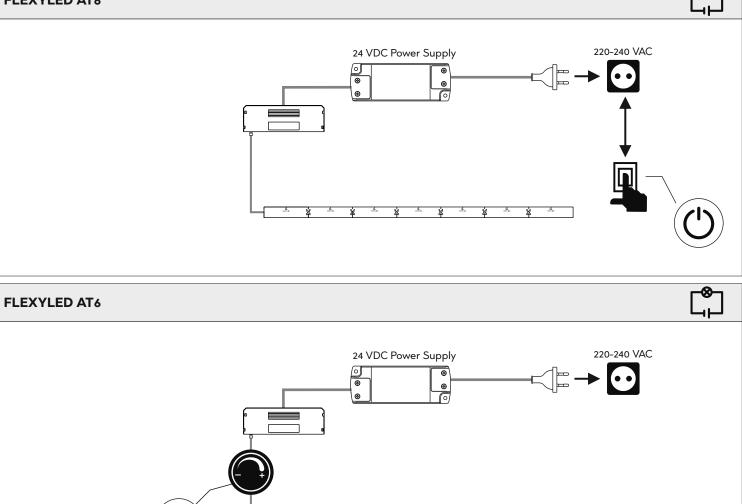

## flexible LED profile

FLEXYLED AT6 is a dimmable single-colour light profile developed with silicone coating technology for diffusing a milky effect on a 6 mm wide flexible linear module with 276 LEDs/m. Designed for surface and recessed installation, the profile can also be configured for installation on the corners of furniture elements. Supplied as standard with a high-strength adhesive base, separable every 21.7 mm (6 LEDs), FLEXYLED AT6 is available in 2000 mm, 3000 mm and 6000 mm reel lengths with double 2000 mm power cable and Micro24 male connector. Power supply not included. To be ordered separately.

FLEXYLED AT6 is supplied with a 3M© high-strength adhesive base and with hooks and screws for mechanical fastening to the surface.

An angle profile for the application of FLEXYLED AT6 on surfaces with 90° angles is available on request.