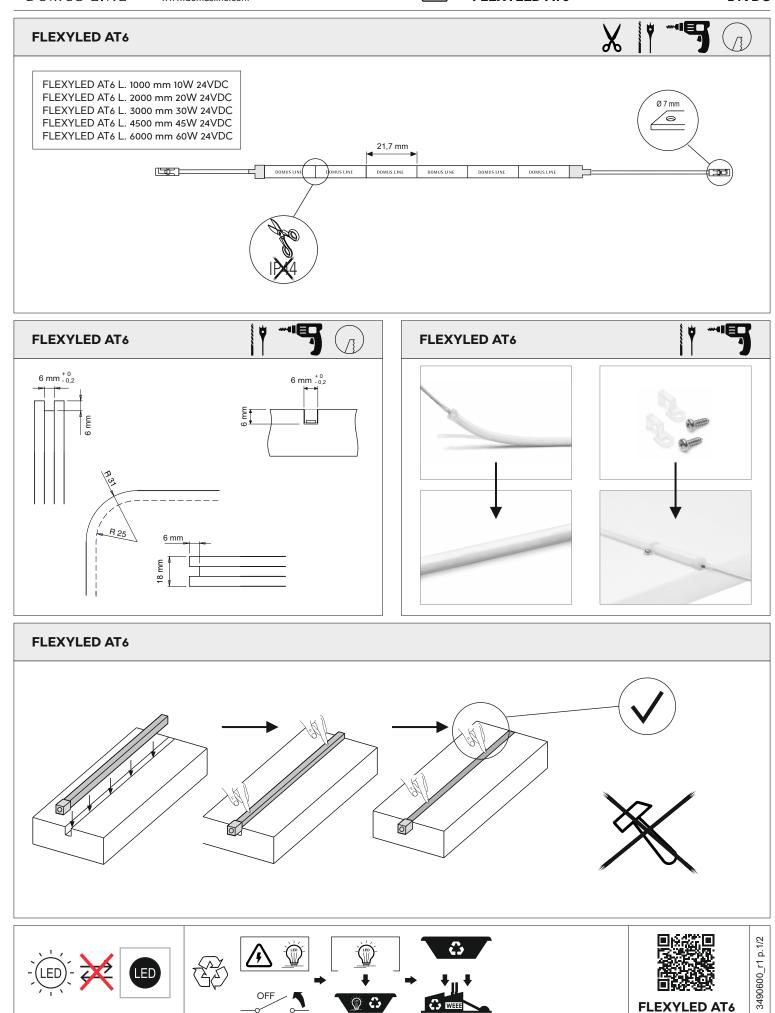

## FLEXYLED AT6

## flexible LED profile

FLEXYLED AT6 is a dimmable single-colour light profile developed with silicone coating technology for diffusing a milky effect on a 6 mm wide flexible linear module with 276 LEDs/m. Designed for surface and recessed installation, the profile can also be configured for installation on the corners of furniture elements. Supplied as standard with a high-strength adhesive base, separable every 21.7 mm (6 LEDs), FLEXYLED AT6 is available in 2000 mm, 3000 mm and 6000 mm reel lengths with double 2000 mm power cable and Micro24 male connector. Power supply not included. To be ordered separately.

FLEXYLED AT6 is supplied with a 3M© high-strength adhesive base and with hooks and screws for mechanical fastening to the surface.

An angle profile for the application of FLEXYLED AT6 on surfaces with 90° angles is available on request.