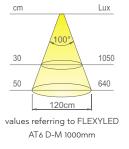

| Colour appearance   | super warm<br>white | natural<br>white |
|---------------------|---------------------|------------------|
| Colour temperature  | 2700K               | 4000K            |
| Luminous flux       | 820 lm/m            | 920 lm/m         |
| Luminous efficiency | 82 lm/W             | 92 lm/W          |
| CRI                 | Ra 90               | Ra 90            |