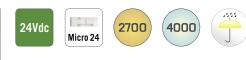

| Colour appearance   | super warm<br>white | natural<br>white |
|---------------------|---------------------|------------------|
| Colour temperature  | 2700K               | 4000K            |
| Luminous flux       | 820 lm/m            | 920 lm/m         |
| Luminous efficiency | 82 lm/W             | 92 lm/W          |
| CRI                 | Ra 90               | Ra 90            |

## **FLEXYLED AT6**

CE 🖽 🚳 🐵 片 🕅 🗇 IP44 🗋 🖉