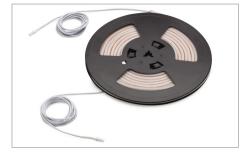

## FLEXYLED AT6

with double power cable

| Code          | Length | Watt | Volt  |
|---------------|--------|------|-------|
| 1510401N/200  | 2000mm | 20W  | 24Vdc |
| 1510401N/300  | 3000mm | 30W  | 24Vdc |
| 1510401N/600  | 6000mm | 60W  | 24Vdc |
| 1510401B1/200 | 2000mm | 20W  | 24Vdc |
| 1510401B1/300 | 3000mm | 30W  | 24Vdc |
| 1510401B1/600 | 6000mm | 60W  | 24Vdc |

FLEXYLED AT6 is supplied with a 3M© high-strength adhesive base and with hooks and screws for mechanical fastening to the surface.

An angle profile for the application of FLEXYLED AT6 on surfaces with 90° angles is available on request.

## flexible LED profile

FLEXYLED AT6 is a dimmable single-colour light profile developed with silicone coating technology for diffusing a milky effect on a 6 mm wide flexible linear module with 276 LEDs/m. Designed for surface and recessed installation, the profile can also be configured for installation on the corners of furniture elements. Supplied as standard with a high-strength adhesive base, separable every 21.7 mm (6 LEDs), FLEXYLED AT6 is available in 2000 mm, 3000 mm and 6000 mm reel lengths with double 2000 mm power cable and Micro24 male connector. Power supply not included. To be ordered separately.