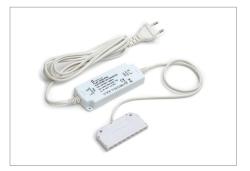

**IP44 PROTECTION** FOR INSTALLATION IN BATHROOMS

| Code          | 0856801P                                         |
|---------------|--------------------------------------------------|
| Input         | 220-240Vac                                       |
| Output        | 24Vdc                                            |
| Power         | 30W                                              |
| Input wiring  | 2000mm power cord with Europlug                  |
| Output wiring | 500mm cord with 9-way Micro24 female distributor |

IP44 PROTECTION FOR INSTALLATION IN BATHROOMS

67 www.domusline.com