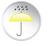

**IP44 PROTECTION** FOR INSTALLATION IN BATHROOMS

| Code          | 0856801P                                         |
|---------------|--------------------------------------------------|
| Input         | 220-240Vac                                       |
| Output        | 24Vdc                                            |
| Power         | 30W                                              |
| Input wiring  | 2000mm power cord with Europlug                  |
| Output wiring | 500mm cord with 9-way Micro24 female distributor |

IP44 PROTECTION FOR INSTALLATION IN BATHROOMS

67 www.domusline.com