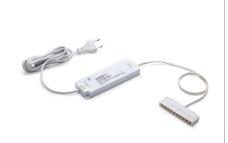

for 24Vdc LED

| Code          | 0840101                                          |
|---------------|--------------------------------------------------|
| Input         | 220-240Vac                                       |
| Output        | 24Vdc                                            |
| Power         | 15W                                              |
| Input wiring  | 2000mm power cord with Europlug                  |
| Output wiring | 500mm cord with 9-way Micro24 female distributor |

**IP44 PROTECTION** FOR INSTALLATION IN BATHROOMS

| Code          | 0856801P                                         |
|---------------|--------------------------------------------------|
| Input         | 220-240Vac                                       |
| Output        | 24Vdc                                            |
| Power         | 30W                                              |
| Input wiring  | 2000mm power cord with Europlug                  |
| Output wiring | 500mm cord with 9-way Micro24 female distributor |