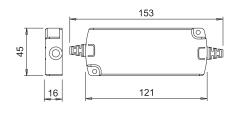

for 24Vdc LED

| Code          | 0840101                                          |
|---------------|--------------------------------------------------|
| Input         | 220-240Vac                                       |
| Output        | 24Vdc                                            |
| Power         | 15W                                              |
| Input wiring  | 2000mm power cord with Europlug                  |
| Output wiring | 500mm cord with 9-way Micro24 female distributor |

**IP44 PROTECTION** FOR INSTALLATION IN BATHROOMS

| Code          | 0856801P                                         |
|---------------|--------------------------------------------------|
| Input         | 220-240Vac                                       |
| Output        | 24Vdc                                            |
| Power         | 30W                                              |
| Input wiring  | 2000mm power cord with Europlug                  |
| Output wiring | 500mm cord with 9-way Micro24 female distributor |