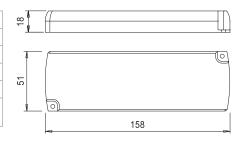

**IP44 PROTECTION** FOR INSTALLATION IN BATHROOMS

| Code          | 0856801P                                         |
|---------------|--------------------------------------------------|
| Input         | 220-240Vac                                       |
| Output        | 24Vdc                                            |
| Power         | 30W                                              |
| Input wiring  | 2000mm power cord with Europlug                  |
| Output wiring | 500mm cord with 9-way Micro24 female distributor |