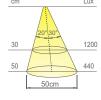

natural white **Colour appearance** 4000 K **Colour temperature Luminous flux** 150 lm 90 lm/W Luminous efficiency **CRI** Ra ≥ 80

**Colour appearance** warm white 3000 K **Colour temperature** 135 lm **Luminous flux** 

Luminous efficiency 85 lm/W Ra ≥ 80

38