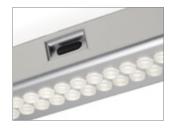

## Installation:

surface

**Patented** 

Designed by **Giuseppe Bavuso**, **YORK** is a luminaire which integrates a 24 LED module and a high performance pix-screen optics. YORK is mounted on the surface with a special concealed support. The luminaire is equipped with a 2000mm cable complete with Micro12 connector that can come out both radial and axial to the support surface.