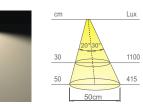

natural white **Colour appearance** 4000 K **Colour temperature Luminous flux** 150 lm 90 lm/W Luminous efficiency **CRI** Ra ≥ 80

**Colour appearance** warm white 3000 K **Colour temperature** 135 lm **Luminous flux** 

Luminous efficiency 85 lm/W Ra ≥ 80

38