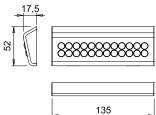

## Installation:

surface

**Patented** 

Designed by **Giuseppe Bavuso**, **YORK** is a luminaire which integrates a 24 LED module and a high performance pix-screen optics. YORK is mounted on the surface with a special concealed support. The luminaire is equipped with a 2000mm cable complete with Micro12 connector that can come out both radial and axial to the support surface.