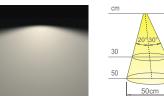

natural white **Colour appearance** 4000 K **Colour temperature Luminous flux** 150 lm 90 lm/W Luminous efficiency **CRI** Ra ≥ 80

**Colour appearance** warm white 3000 K **Colour temperature** 135 lm **Luminous flux** 

Luminous efficiency 85 lm/W Ra ≥ 80

38