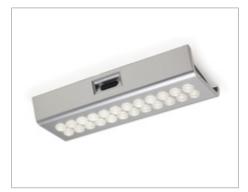

# LED luminaire for inside cabinet lighting

## Installation:

surface

**Patented** 

Designed by **Giuseppe Bavuso**, **YORK** is a luminaire which integrates a 24 LED module and a high performance pix-screen optics. YORK is mounted on the surface with a special concealed support. The luminaire is equipped with a 2000mm cable complete with Micro12 connector that can come out both radial and axial to the support surface.