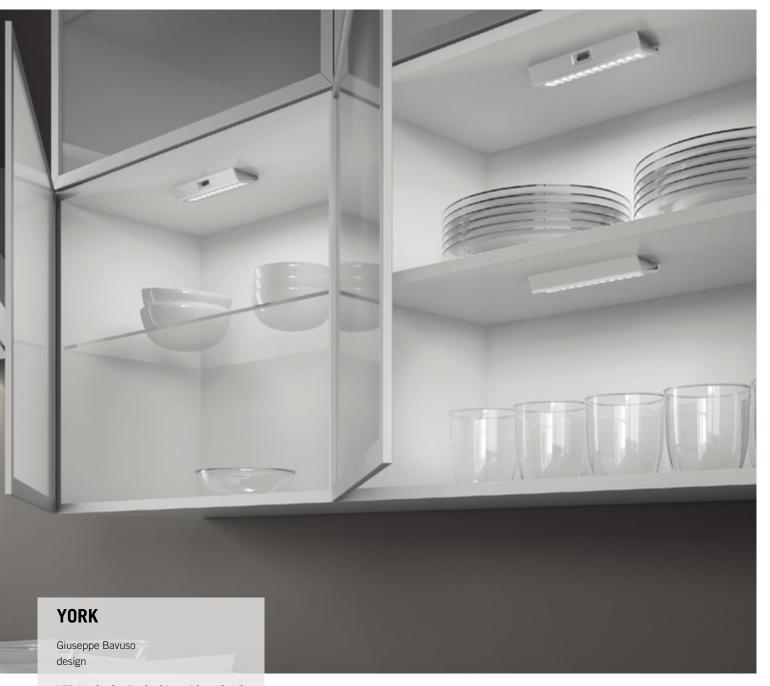

## Installation:

surface

**Patented** 

Designed by **Giuseppe Bavuso**, **YORK** is a luminaire which integrates a 24 LED module and a high performance pix-screen optics. YORK is mounted on the surface with a special concealed support. The luminaire is equipped with a 2000mm cable complete with Micro12 connector that can come out both radial and axial to the support surface.

natural white **Colour appearance** 4000 K **Colour temperature Luminous flux** 150 lm 90 lm/W Luminous efficiency **CRI** Ra ≥ 80

**Colour appearance** warm white 3000 K **Colour temperature** 135 lm **Luminous flux** 