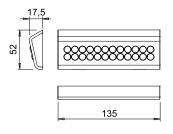

### Light source:

SMD LED module for pix-screen optics

## Installation:

surface

**Patented** 

Designed by **Giuseppe Bavuso**, **YORK** is a luminaire which integrates a 24 LED module and a high performance pix-screen optics. YORK is mounted on the surface with a special concealed support. The luminaire is equipped with a 2000mm cable complete with Micro12 connector that can come out both radial and axial to the support surface.