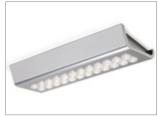

## Installation:

surface

**Patented** 

Designed by **Giuseppe Bavuso**, **YORK** is a luminaire which integrates a 24 LED module and a high performance pix-screen optics. YORK is mounted on the surface with a special concealed support. The luminaire is equipped with a 2000mm cable complete with Micro12 connector that can come out both radial and axial to the support surface.

LED CONVERTER NOT INCLUDED. TO BE ORDERED SEPARATELY.

| Code | Finish    |
|------|-----------|
| 10   | aluminium |
| 19   | steel     |

YORK IR is equipped with an infrared sensor with limit-switch function for inside compartment installation. The luminaires are switched on and off by opening and closing the door. The sensor has a sensitivity that varies according to the material and finish of the door placed in front of it. For a detailed list see the installation manual.