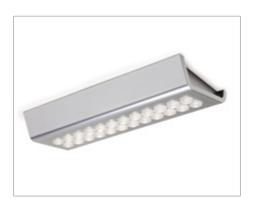

## Installation:

surface

**Patented** 

Designed by **Giuseppe Bavuso**, **YORK** is a luminaire which integrates a 24 LED module and a high performance pix-screen optics. YORK is mounted on the surface with a special concealed support. The luminaire is equipped with a 2000mm cable complete with Micro12 connector that can come out both radial and axial to the support surface.

## YORK

without switch

Watt & Volt Code Light colour 10314\_\_N/1 1,6W @ 12Vdc natural white 10314\_\_B/1 1,6W @ 12Vdc warm white