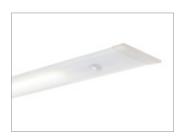

# LED profile for recessed installation

### Installation:

recessed

**ICY IFR** integrate a presence sensor that detects temperature changes and movement, and automatically switches on the luminaire. It is suitable for wardrobe with blind-milled grooves. Custom versions are also available for through-milled grooves.

### **ICY HE IFR**

with presence sensor (PIR)

| CE | EAC | <b></b> | $\mathcal{L}$ |
|----|-----|---------|---------------|
|----|-----|---------|---------------|

| Code        | Length | Watt & Wolt   | Light colour  | Finish |
|-------------|--------|---------------|---------------|--------|
| 1216205N/HE | 380mm  | 3,3W @ 24Vdc  | natural white | white  |
| 1216305N/HE | 530mm  | 4,3W @ 24Vdc  | natural white | white  |
| 1216405N/HE | 830mm  | 7,2W @ 24Vdc  | natural white | white  |
| 1216505N/HE | 1130mm | 10,1W @ 24Vdc | natural white | white  |
|             |        |               |               |        |
| 1216205B/HE | 380mm  | 3,3W @ 24Vdc  | warm white    | white  |
| 1216305B/HE | 530mm  | 4,3W @ 24Vdc  | warm white    | white  |
| 1216405B/HE | 830mm  | 7,2W @ 24Vdc  | warm white    | white  |
| 1216505B/HE | 1130mm | 10,1W @ 24Vdc | warm white    | white  |