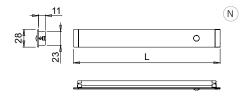

### **ICY HE IFR**

with presence sensor (PIR)

| CE | EAC | <b></b> | $\mathcal{L}$ |
|----|-----|---------|---------------|
|----|-----|---------|---------------|

| Code        | Length | Watt & Wolt   | Light colour  | Finish |
|-------------|--------|---------------|---------------|--------|
| 1216205N/HE | 380mm  | 3,3W @ 24Vdc  | natural white | white  |
| 1216305N/HE | 530mm  | 4,3W @ 24Vdc  | natural white | white  |
| 1216405N/HE | 830mm  | 7,2W @ 24Vdc  | natural white | white  |
| 1216505N/HE | 1130mm | 10,1W @ 24Vdc | natural white | white  |
|             |        |               |               |        |
| 1216205B/HE | 380mm  | 3,3W @ 24Vdc  | warm white    | white  |
| 1216305B/HE | 530mm  | 4,3W @ 24Vdc  | warm white    | white  |
| 1216405B/HE | 830mm  | 7,2W @ 24Vdc  | warm white    | white  |
| 1216505B/HE | 1130mm | 10,1W @ 24Vdc | warm white    | white  |

### SMART FITTING SYSTEM

**ICY IFR** is equipped with a smart fitting system using a steel clip with lateral pressure. This allows the profile to be installed quickly with no need for glue. The system also means the profile can easily be removed from the milled groove if necessary.