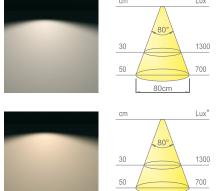

### CONVERTER NOT INCLUDED. TO BE ORDERED SEPARATELY.

FOR POWER SUPPLIES AND ACCESSORIES SEE PAGE 80.

**ICY HE IFR**'s passive infrared sensor detects movement and temperature changes within a symmetrical cone of around 80 degrees.

See the infographic for more details on the operation and correct installation of **ICY HE IFR**.