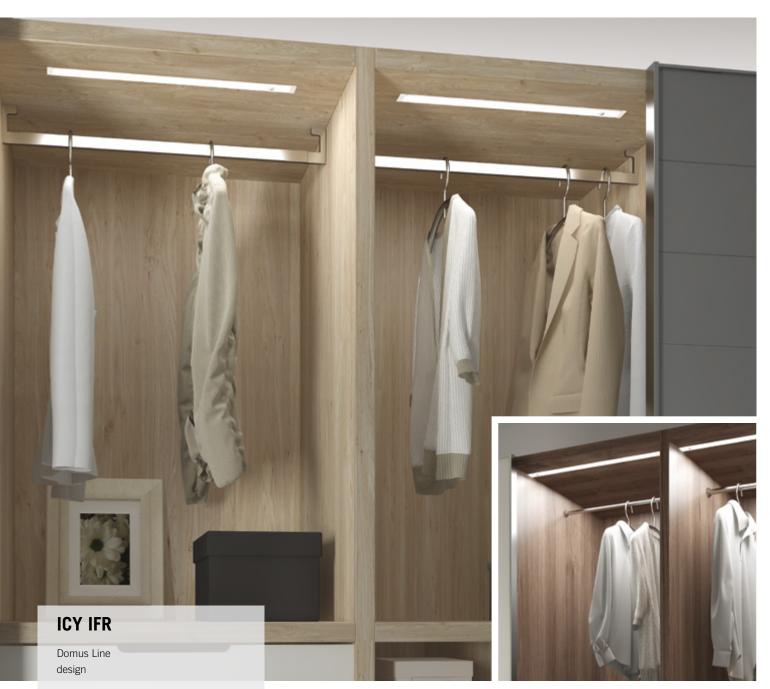

## **Application type:**

inside wardrobes

### Installation:

recessed

**ICY IFR** integrate a presence sensor that detects temperature changes and movement, and automatically switches on the luminaire. It is suitable for wardrobe with blind-milled grooves. Custom versions are also available for through-milled grooves.

### **ICY HE IFR**

with presence sensor (PIR)

| CE | EAC | <b></b> | $\mathcal{L}$ |
|----|-----|---------|---------------|
|----|-----|---------|---------------|

| Code        | Length | Watt & Wolt   | Light colour  | Finish |
|-------------|--------|---------------|---------------|--------|
| 1216205N/HE | 380mm  | 3,3W @ 24Vdc  | natural white | white  |
| 1216305N/HE | 530mm  | 4,3W @ 24Vdc  | natural white | white  |
| 1216405N/HE | 830mm  | 7,2W @ 24Vdc  | natural white | white  |
| 1216505N/HE | 1130mm | 10,1W @ 24Vdc | natural white | white  |
|             |        |               |               |        |
| 1216205B/HE | 380mm  | 3,3W @ 24Vdc  | warm white    | white  |
| 1216305B/HE | 530mm  | 4,3W @ 24Vdc  | warm white    | white  |
| 1216405B/HE | 830mm  | 7,2W @ 24Vdc  | warm white    | white  |
| 1216505B/HE | 1130mm | 10,1W @ 24Vdc | warm white    | white  |