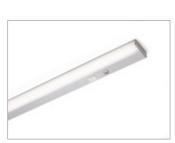

## LED profile for under-cabinet lighting

## Materials:

aluminium, polycarbonate, thermoplastic polymers Finish: aluminium Light source: SMD LED module Wiring: NV (for continuous row) Application type: under cabinet Installation: surface **WOLF** is a modular LED profile with an **integrated 220-240 Vac LED converter** for under-cabinet installation, and a diffuser with **asymmetric light-beam projection**.