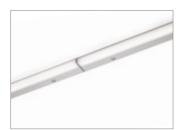

DETAIL OF THE BACK-TO-BACK CONNECTOR

DETAIL OF THE ON/OFF SWITCH

back-to-back connector integrated in each luminaire.

**WOLF** is quick and easy to install using the two screws supplied.

**WOLF** can be fitted in continuous rows, thanks to a special