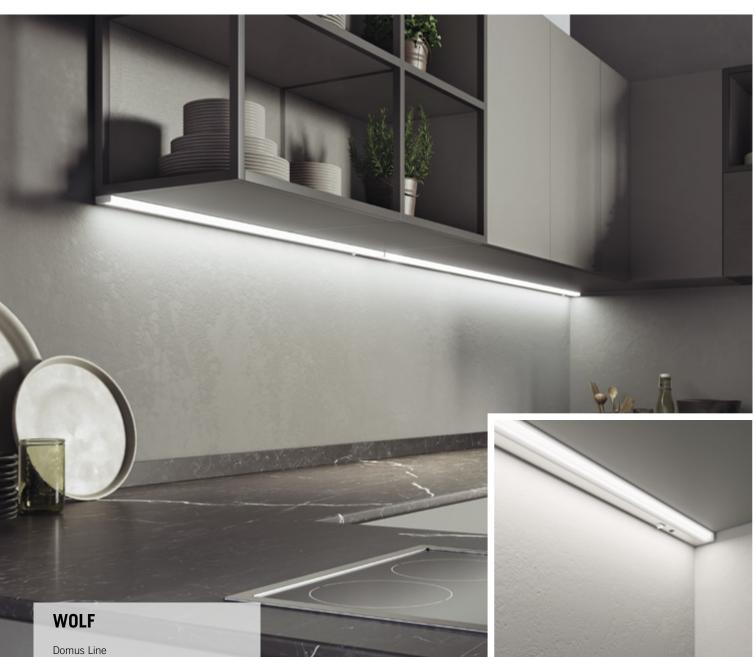

## LED profile for under-cabinet lighting

## Materials:

aluminium, polycarbonate, thermoplastic polymers Finish: aluminium Light source: SMD LED module Wiring: NV (for continuous row) Application type: under cabinet Installation: surface **WOLF** is a modular LED profile with an **integrated 220-240 Vac LED converter** for under-cabinet installation, and a diffuser with **asymmetric light-beam projection**.