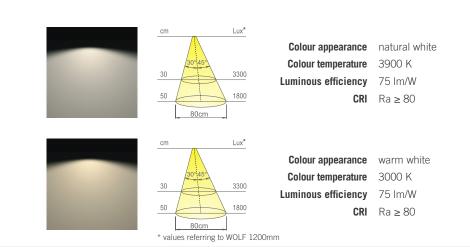

## Materials:

aluminium, polycarbonate, thermoplastic polymers Finish: aluminium Light source: SMD LED module Wiring: NV (for continuous row) Application type: under cabinet Installation: surface **WOLF** is a modular LED profile with an **integrated 220-240 Vac LED converter** for under-cabinet installation, and a diffuser with **asymmetric light-beam projection**.

www.domusline.com

| WOLF CE C |        |              |               |           |  |
|-----------|--------|--------------|---------------|-----------|--|
| Code      | Length | Watt & Volt  | Light colour  | Finish    |  |
| 1326005N  | 450mm  | 8W @ 230Vac  | natural white | aluminium |  |
| 1326105N  | 600mm  | 10W @ 230Vac | natural white | aluminium |  |
| 1326205N  | 900mm  | 15W @ 230Vac | natural white | aluminium |  |
| 1326305N  | 1200mm | 18W @ 230Vac | natural white | aluminium |  |
|           |        |              |               |           |  |
| 1326005B  | 450mm  | 8W @ 230Vac  | warm white    | aluminium |  |
| 1326105B  | 600mm  | 10W @ 230Vac | warm white    | aluminium |  |
| 1326205B  | 900mm  | 15W @ 230Vac | warm white    | aluminium |  |
| 1326305B  | 1200mm | 18W @ 230Vac | warm white    | aluminium |  |