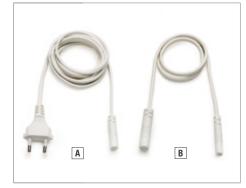

## WOLF cables

| Ref. | Code          | Model                 | Length |  |
|------|---------------|-----------------------|--------|--|
| А    | 1162301/200/S | power supply cable    | 2000mm |  |
|      |               |                       |        |  |
| В    | 1162401/15/S  | interconnecting cable | 150mm  |  |
| В    | 1162401/50/S  | interconnecting cable | 500mm  |  |
| В    | 1162401/100/S | interconnecting cable | 1000mm |  |