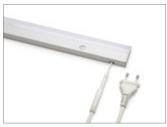

DETAIL OF THE BACK-TO-BACK CONNECTOR

DETAIL OF THE ON/OFF SWITCH

back-to-back connector integrated in each luminaire.

**WOLF** is quick and easy to install using the two screws supplied.

**WOLF** can be fitted in continuous rows, thanks to a special

POWER CORD EXITING PARALLEL

POWER CORD EXITING BACK

The power cord (supplied separately) can exit the profile radially, axially, in parallel or perpendicularly, making it easier to conceal behind a cabinet.