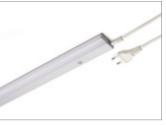

## Materials:

aluminium, polycarbonate, thermoplastic polymers Finish: aluminium Light source: SMD LED module Wiring: NV (for continuous row) Application type: under cabinet Installation: surface **WOLF** is a modular LED profile with an **integrated 220-240 Vac LED converter** for under-cabinet installation, and a diffuser with **asymmetric light-beam projection**.

BUILT-IN LED CONVERTER. POWER CORD TO BE ORDERED SEPARATELY.

POWER CORD EXITING PARALLEL

POWER CORD EXITING BACK

The power cord (supplied separately) can exit the profile radially, axially, in parallel or perpendicularly, making it easier to conceal behind a cabinet.