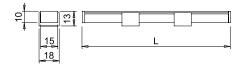

## Materials:

aluminium, PMMA, thermoplastic polymers Finish: aluminium Light source: HE LED module (120 LED/m) UHE LED module (240 LED/m) Wiring: 2000mm Application type: under shelf

Installation:

surface