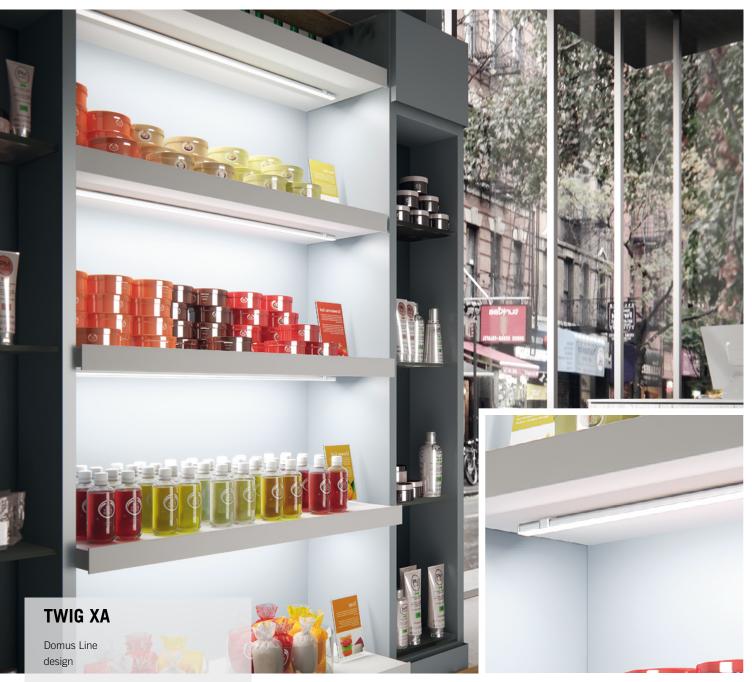

**TWIG XA** is a profile for professional applications requiring bright and diffuse illumination. Made from extruded aluminium, it incorporates a high-efficiency PMMA diffuser for even light projection.

CE [fill 🕸 🖒

**TWIG XA** attaches quickly to the surface using retainer clips.

**TWIG XA** is available in 120 or 240 LEDs per metre versions, in natural white and warm white. It can be controlled using remote dimmer systems. See accessories on page 78.