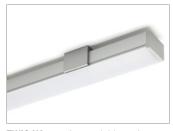

## Surface LED profile with diffuse light projection

**TWIG XA** is a profile for professional applications requiring bright and diffuse illumination. Made from extruded aluminium, it incorporates a high-efficiency PMMA diffuser for even light projection.

CE [fill 🕸 🖒

**TWIG XA** attaches quickly to the surface using retainer clips.

**TWIG XA** is available in 120 or 240 LEDs per metre versions, in natural white and warm white. It can be controlled using remote dimmer systems. See accessories on page 78.