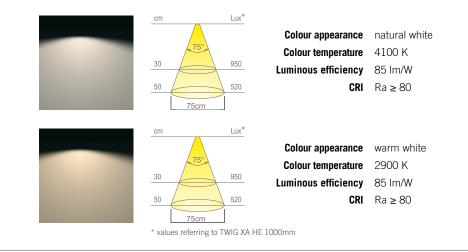

CE [fill 🕸 🖒

**TWIG XA** attaches quickly to the surface using retainer clips.

**TWIG XA** is available in 120 or 240 LEDs per metre versions, in natural white and warm white. It can be controlled using remote dimmer systems. See accessories on page 78.